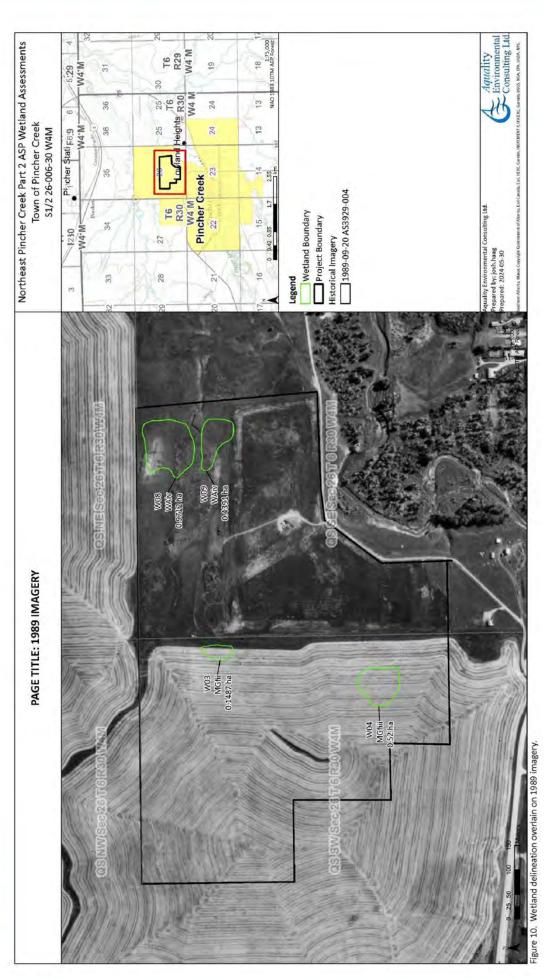

3



#### Photo 2

Date: 04 August 2023

Location of Photo:

12U 287299 5486938

**Photo Direction:** 

West

## Description:

View west along southern margin of wetland W04





Photo 3

Date: 04 August 2023

Location of Photo: 12U 287707 5487331

**Photo Direction:** 

Southeast

Description:

View southeast across central basin and margin of wetland W08



Photo 4

Date: 04 August 2023

Location of Photo:

12U 287751 5487274

**Photo Direction:** 

East

Description:

View east across wetland W08





# **Appendix B Historical Aerial Imagery**





©2024 Aquality Environmental Consulting Ltd.

©2024 Aquality Environmental Consulting Ltd.





Figure 8. Wetland delineation overlain on 1972 imagery.

© 2024 Aquality Environmental Consulting Ltd.



Aquality
Environmental
Consulting Ltd.



©2024 Aquality Environmental Consulting Ltd.

Figure 11. Wetland delineation overlain on 1995 imagery.

Northeast Pincher Creek Part 2 ASP Wetland Assessments

Figure 12. Wetland delineation overlain on 2021 imagery.

©2024 Aquality Environmental Consulting Ltd.

## Appendix C AGRASID Search Results





# Report on Soil Polygon: 9981

| Variable                    | Value                          |
|-----------------------------|--------------------------------|
| POLY_ID                     | 9981                           |
| Map Unit Name               | CWY1/U1h                       |
| Landform                    | U1h - undulating - high relief |
| LSRS Rating (Spring Grains) | 2HA(10)                        |

## Landscape Model Descriptions:

Calcareous Black Chernozem on fine