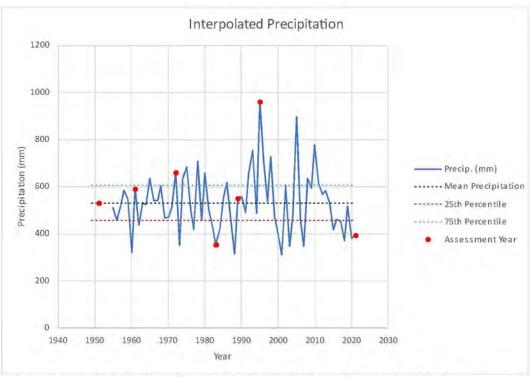

------|--------------------|--------|---------------------------------|
| 1951-09-05 | AS0182-118         | Fall   | N/A                             |
| 1961-08-23 | AS0813-129         | Summer | W                               |
| 1972-06-29 | AS1178-121         | Summer | W                               |
| 1983-09-26 | AS2869-051         | Fall   | D                               |
| 1989-09-20 | AS3929-004         | Fall   | N                               |
| 1995-08-20 | AS4644-225         | Summer | W                               |
| 2021-05-31 | ESRI World Imagery | Spring | D                               |

<sup>2 -</sup> N/A = not available, W = wet (>75th percentile), N = normal (25th to 75th percentile), D = dry (<25th percentile)





Aquality
Environmental
Consulting Ltd.



Figure 4. Annual precipitation data interpolated to TWP 006 and RGE 30 W4M. Data from the Alberta Climate Information Service (Alberta Agriculture and Forestry, 2023) from 1950-2022.

#### 2.1.1 Permanence Assessment

The wetlands in the project area did not exhibit sufficient frequency of inundation to be considered permanent to meet the criteria for an assertion of ownership by the Crown. Wetland W04 appears to be receiving greater than natural volumes of runoff and has increased in permanence over time but does not exhibit consistent historical signatures for permanence. Similarly, Wetlands W08 and W09 were modified by grading of the surrounding lands which resulted in increased inundation, but their natural state is not considered sufficiently permanent to meet the criteria for an as