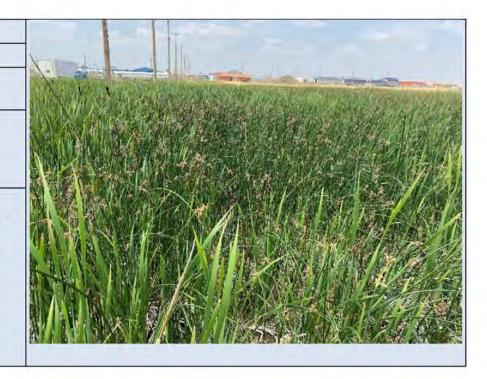

The Risks/Impact areas to be identified, include the following:-

- The significant increase of vehicle traffic transporting dangerous/hazardous goods.
- The MD Water Standpipe
- Parks and Open Spaces
- Kettles Creek which is an environmentally protected area which runs parallel to Pronghorn. Kettles Creek is an ecological sensitive habitate that provides for the co-existence of several species of reptiles, fish (including Trout), birds (including the Blue Heron) and various animals.

In the event of an incident causing a spill of dangerous goods/chemicals into Kettles Creek and/or a spill that seeps into Kettles Creek will be Catastrophic to the Flora & Fauna which play a vital role in maintaining

the balance and sustainability of the flourishing ecosystem which exists in Kettles Creek.

Kettles Creek is also designated as being located in The Flood Damage Reduction Land Use District.

- The impact that a 'hazardous material/product' spill and/or seepage from a spill will be Catastrophic to the critical infrastructure located within the three adjacent properties, ie: water wells, septic tank, leeching field, garden area, greenhouse, root cellar, etc.
- The impact that a 'hazardous material/product' spill and/or seepage from a spill will be Catastrophic the family owned Blue Mouse Greenhouse Business.
- The impact of an increase in 'big vehicle traffic will affect our health, wellbeing and SAFETY.
- Pronghorn Avenue is a 'School Bus Route' for two young children who live alongside Pronghorn Avenue.
- The lack of road maintenance on Pronghorn Avenue (summer/winter).
- The Safety of the various uses of Pronghorn Avenue, ie: vehicle traffic, motor bikes, peddles bikes, people walking along the shoulder of the road.
- The non-existence of street lights.
- The non-existence of signage along Pronghorn Avenue (including the Superform Plant)
- The non-existence of street painting along the entire Pronghorn Avenue Route.