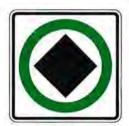

#### A2.9.3.1 Dangerous Goods Route Sign (RB-69)

RB-69 600 mm x 600 mm

The Dangerous Goods Route sign indicates that dangerous goods carriers, as prescribed by legislation, are permitted to travel along a road.