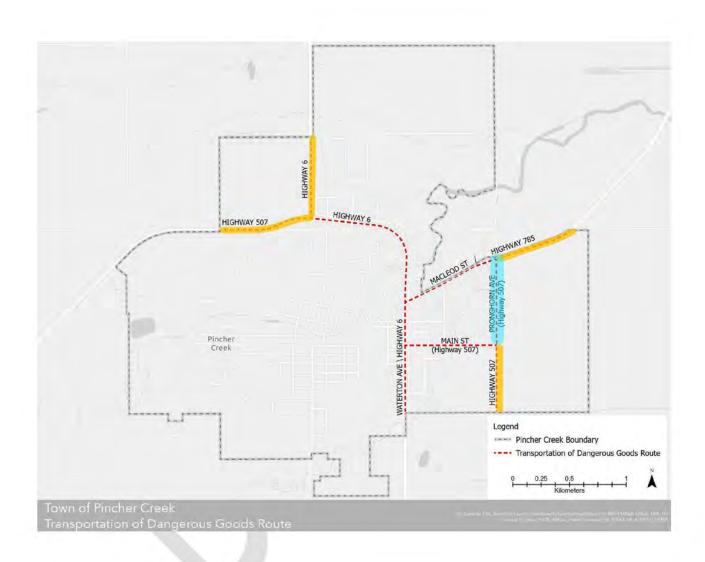

During Alberta Transportation's review of the draft bylaw and proposed route, they identified sections of provincially regulated highways that are now mandated to be included in the new Dangerous Goods Truck Route: In addition to Highway 507 west of the roundabout and Highway 6 north of the roundabout, Highway 785 east of Pronghorn Avenue and Highway 507 south of Main Street must now be included in the Dangerous Goods Truck Route (see attached map).

One proposed addition to the Route is Pronghorn Avenue between Highway 785/Macleod Street and Highway 507/Main Street, which has not been mandated by Alberta Transportation.

The Town is considering this addition to improve traffic flow for drivers traveling westbound on Highway 785 who need to continue southbound on Highway 507. Adding this section would streamline traffic flow, preventing westbound drivers on Highway 785/Macleod Street from needing to detour to Highway 6/Waterton Avenue and backtrack to Highway 507 via Main Street.

# **Feedback Legend**