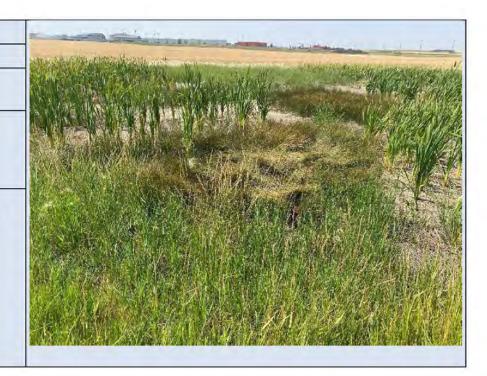

The Risks/Impact areas to be identified, include the following:-

- The significant increase of vehicle traffic transporting dangerous/hazardous goods.
- The MD Water Standpipe
- Parks and Open Spaces
- Kettles Creek which is an environmentally protected area which runs parallel to Pronghorn. Kettles Creek is an ecological sensitive habitate that provides for the co-existence of several species of reptiles, fish (including Trout), birds (including the Blue Heron) and various animals.

In the event of an incident causing a spill of dangerous goods/chemicals into Kettles Creek and/or a spill that seeps into Kettles Creek will be Catastrophic to the Flora & Fauna which play a vital role in maintaining

the balance and sustainability of the flourishing ecosystem which exists in Kettles Creek.

Kettles Creek is also designated as being located in The Flood Damage Reduction Land Use District.

- The impact that a 'hazardous material/product' spill and/or seepage from a spill will be Catastrophic to the critical infrastructure located within the three adjacent properties, ie: water wells, septic tank, leeching field, garden area, greenhouse, root cellar, etc.
- The impact that a 'hazardous material/product' spill and/or seepage from a spill will be Catastrophic the family owned Blue Mouse Greenhouse Business.
- The impact of an increase in 'big vehicle traffic will affect our health, wellbeing and SAFETY.
- Pronghorn Avenue is a 'School Bus Route' for two young children who live alongside Pronghorn Avenue.
- The lack of road maintenance on Pronghorn Avenue (summer/winter).
- The Safety of the various uses of Pronghorn Avenue, ie: vehicle traffic, motor bikes, peddles bikes, people walking along the shoulder of the road.
- The non-existence of street lights.
- The non-existence of signage along Pronghorn Avenue (including the Superform Plant)
- The non-existence of street painting along the entire Pronghorn Avenue Route.