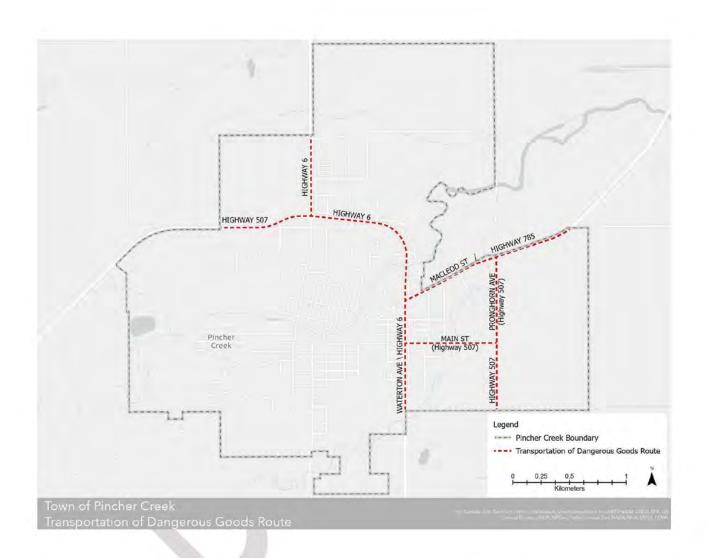

#### ATTACHMENTS:

Pincher Creek Dangerous Goods Mapv4 - 3462

Transportation of Dangerous Goods Routing Bylaw 1534-24 - DRAFTv4 - 3462 Transportation of Dangerous Goods Letter to Pronghorn Residents final - 3462 Transportation of Dangerous Goods Letter to Pronghorn Residents Response Jean

During Alberta Transportation's review of the draft bylaw and proposed route, they identified sections of provincially regulated highways that are now mandated to be included in the new Dangerous Goods Truck Route: In addition to Highway 507 west of the roundabout and Highway 6 north of the roundabout, Highway 785 east of Pronghorn Avenue and Highway 507 south of Main Street must now be included in the Dangerous Goods Truck Route (see attached map).

One proposed addition to the Route is Pronghorn Avenue between Highway 785/Macleod Street and Highway 507/Main Street, which has not been mandated by Alberta Transportation.

The Town is considering this addition to improve traffic flow for drivers traveling westbound on Highway 785 who need to continue southbound on Highway 507. Adding this section would streamline traffic flow, preventing westbound drivers on Highway 785/Macleod Street from needing to detour to Highway 6/Waterton Avenue and backtrack to Highway 507 via Main Street.

# Schedule "A" Dangerous Goods Truck Routes