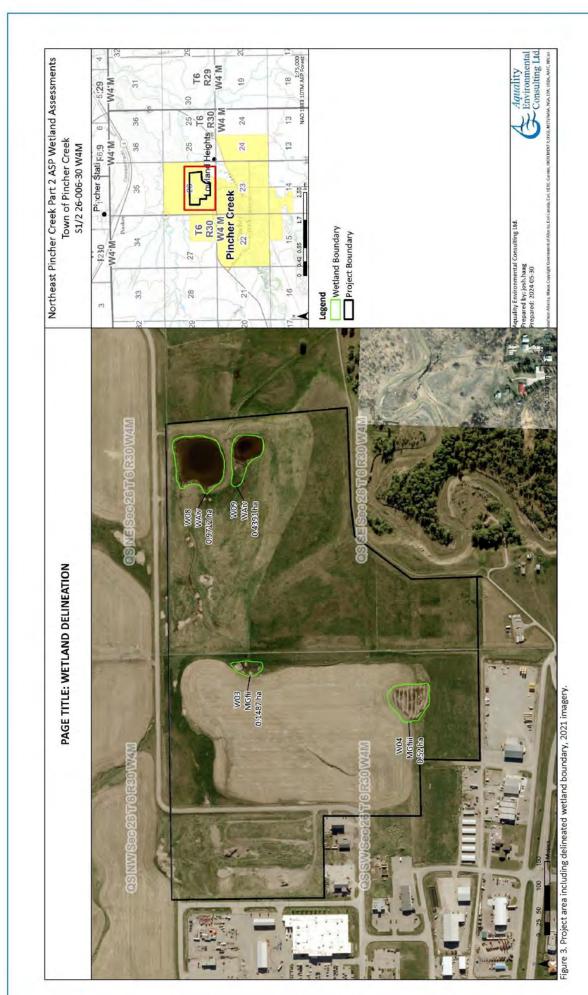

Precipitation Year <sup>2</sup> |
|------------|--------------------|--------|---------------------------------|
| 1951-09-05 | AS0182-118         | Fall   | N/A                             |
| 1961-08-23 | AS0813-129         | Summer | W                               |
| 1972-06-29 | AS1178-121         | Summer | W                               |
| 1983-09-26 | AS2869-051         | Fall   | D                               |
| 1989-09-20 | AS3929-004         | Fall   | N                               |
| 1995-08-20 | AS4644-225         | Summer | W                               |
| 2021-05-31 | ESRI World Imagery | Spring | D                               |

<sup>2 -</sup> N/A = not available, W = wet (>75th percentile), N = normal (25th to 75th percentile), D = dry (<25th percentile)





Aquality
Environmental
Consulting Ltd.



Figure 4. Annual precipitation data interpolated to TWP 006 and RGE 30 W4M. Data from the Alberta Climate Information Service (Alberta Agriculture and Forestry, 2023) from 1950-2022.

#### 2.1.1 Permanence Assessment

The wetlands in the project area did not exhibit sufficient frequency of inundation to be considered permanent to meet the criteria for an assertion of ownership by the Crown. Wetland W04 appears to be receiving greater than natural volumes of runoff and has increased in permanence over time but does not exhibit consistent historical signatures for permanence. Similarly, Wetlands W08 and W09 were modified by grading of the surrounding lands which resulted in increased inundation, but their natural state is not considered sufficientl