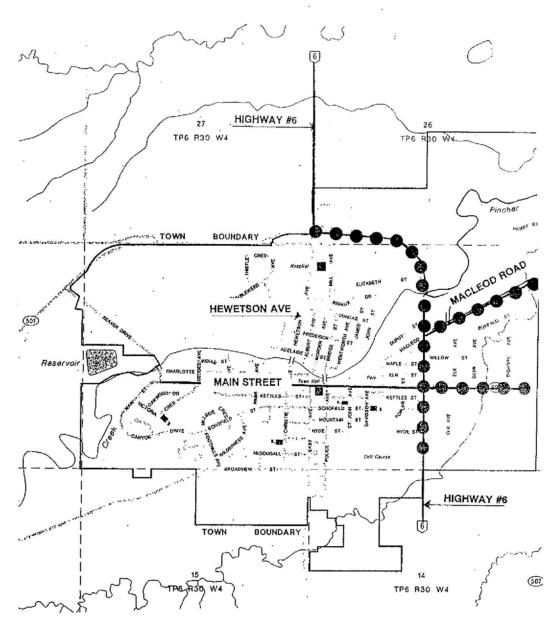

During Alberta Transportation's review of the draft bylaw and proposed route, they identified sections of provincially regulated highways that are now mandated to be included in the new Dangerous Goods Truck Route: In addition to Highway 507 west of the roundabout and Highway 6 north of the roundabout, Highway 785 east of Pronghorn Avenue and Highway 507 south of Main Street must now be included in the Dangerous Goods Truck Route (see attached map).

One proposed addition to the Route is Pronghorn Avenue between Highway 785/Macleod Street and Highway 507/Main Street, which has not been mandated by Alberta Transportation.

The Town is considering this addition to improve traffic flow for drivers traveling westbound on Highway 785 who need to continue southbound on Highway 507. Adding this section would streamline traffic flow, preventing westbound drivers on Highway 785/Macleod Street from needing to detour to Highway 6/Waterton Avenue and backtrack to Highway 507 via Main Street.

# SCHEDULE B DANGEROUS GOODS TRUCK ROUTE

TOWN OF PINCHER CREEK

● ● DANGEROUS GOODS ROUTES