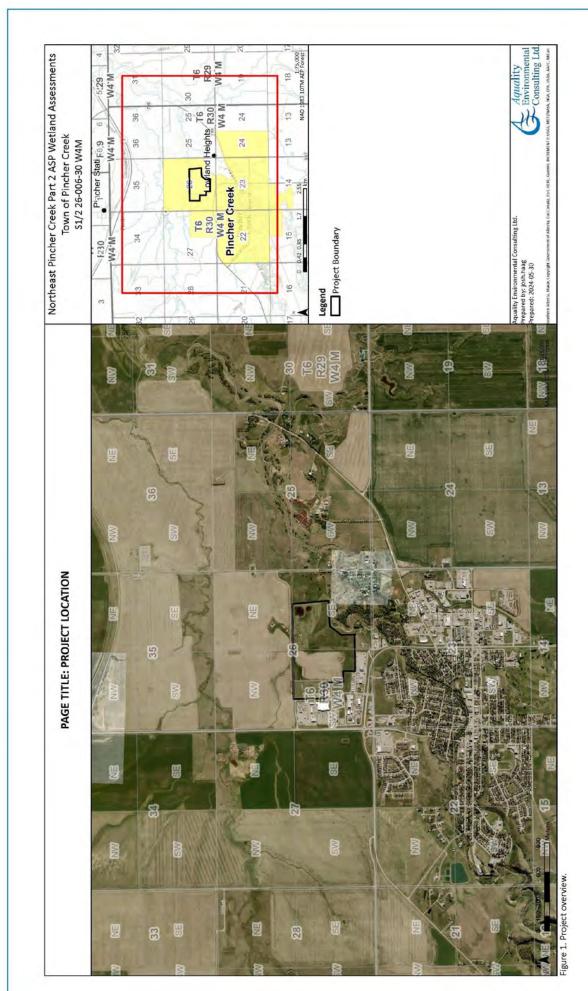

t area and has been modified through ditching and channelizing at several points in time.

Drainage of the site in general has been heavily modified, with development of wastewater lagoons in the southeastern corner of the project area sometime between 1961 and 1972, followed by decommissioning and recontouring of the entire eastern half of the project area between 1983 and 1989, resulting in the artificial expansion and deepening of two areas into wetlands in the eastern half of the project area.

## 1.3 Surrounding Land Uses and Historical Land Use Change

The project is within the Foothills Fescue Subregion of the Grassland Natural Region (Natural Regions Committee, 2006). The area is largely under agricultural production, with cropland to the east and pasture/grassland to the east.





Aquality
Environmental
Consulting Ltd.

Northeast Pincher Creek Part 2 ASP Wetland Assessments



Figure 2. Basin and surrounding topography including wetland and catchment boundaries, topographic contours, and flow directions. Topographic information derived from a 25-metre resolution Digital Elevation Model (Alberta Environment and Parks, 2017).

© 2024 Aquality Environmental Consulting Ltd.

## 1.4 Geology and Soils

The project area is located within the Agricultural Regions of Alberta Soil Inventory Database (AGRASID) polygon 9981 (Appendix D) (Alberta Soil Information Centre, 2023). This polygon is characterized by calcareous Black Chernozem on fine textured water-laid sediments with till-like features, with an undulating high-relief landform. The underlying surficial geology for t